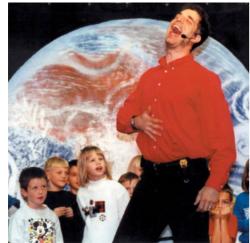

### **Description**

"Around the World†is an exciting and culturally responsive program combining storytelling, theater and music. Lou Del Bianco invites children to come on stage to help him act out stories from cultures that span the globe. Children discover when you read folktales, fairytales and fables, you learn about diversity, equity and inclusivity.

### **Objectives**

- 1. Students will learn to perform the "Around the World†song.
- 2. Students will learn about folktales, fairytales and fables using call and response hand signals.
- 3. Students will participate in the dramatization of folktales, fairytales and fables